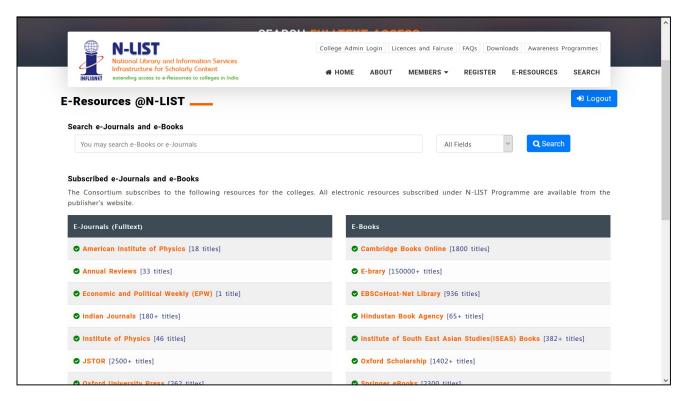

## Moyna College Central Library

Please enter the username and password to access the N-List e-resources.

Upon Login You will get the list of e-Resources available to you. Click on any resource name to access the resource.