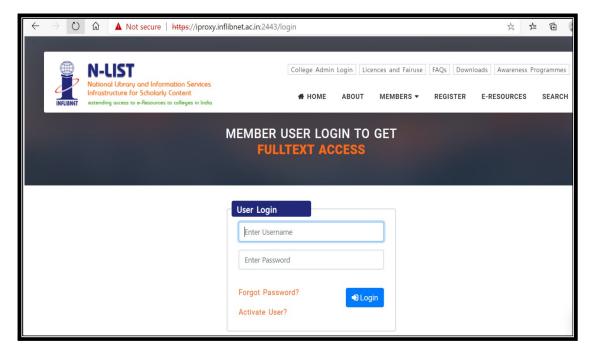

## Moyna College Central Library

Please enter the username and password to access the N-List e-resources.

Upon Login You will get the list of e-Resources available to you. Click on any resource name to access the resource.