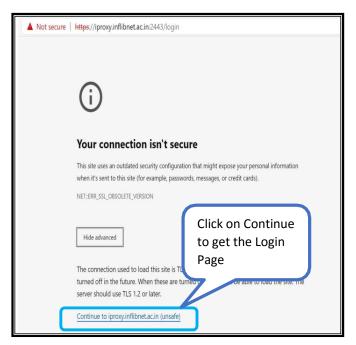

## **How to Access E-Resources through N-LIST?**

Click on Member's login to access N-LIST e-resources.

Once click on member's login, the below screenshot will open and said 'your connection isn't secure'. Please click on Advanced button to proceed the next step and click on Continue to iproxy.inflibnet.ac.in(unsafe) link to get member's login webpage. It will ask one time only while using latest version browser of Chrome, Firefox or Microsoft edge etc.