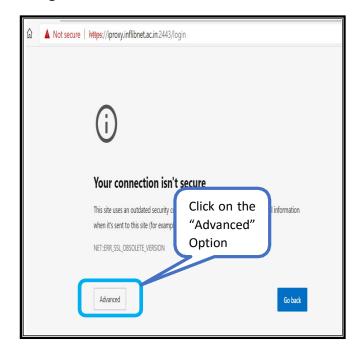

## **How to Access E-Resources through N-LIST?**

Click on Member's login to access N-LIST e-resources.

Once click on member's login, the below screenshot will open and said 'your connection isn't secure'. Please click on Advanced button to proceed the next step and click on Continue to iproxy.inflibnet.ac.in(unsafe) link to get member's login webpage. It will ask one time only while using latest version browser of Chrome, Firefox or Microsoft edge etc.