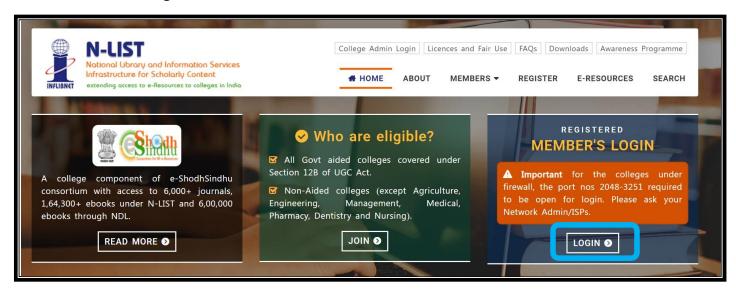

## **How to Access E-Resources through N-LIST?**

Click on Member's login to access N-LIST e-resources.

Once click on member's login, the below screenshot will open and said 'your connection isn't secure'. Please click on Advanced button to proceed the next step and click on Continue to iproxy.inflibnet.ac.in(unsafe) link to get member's login webpage. It will ask one time only while using latest version browser of Chrome, Firefox or Microsoft edge etc.