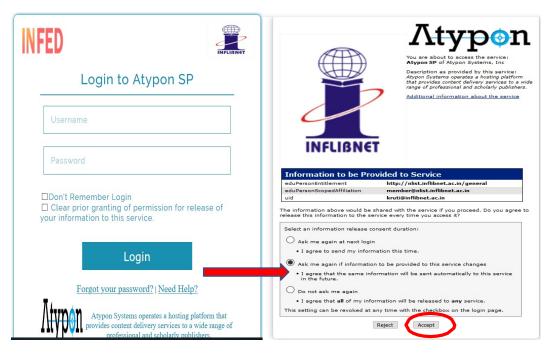

## Moyna College Central Library

In case of some of the e-resources (American Institute of Physics, Annual Reviews, Institute of Physics, Royal Society of Chemistry, Cambridge Books, Springer Books, Taylor & Francis Books etc), you will be prompted to re-login through the Shibboleth based login using INFED. Please re-login using the same username and password again.

Click on the Accept button to Continue to Access the e-resource Selected. This screen will be prompted once for the resource. After accepting you will be re-directed to the publisher page for access to the e-resource.